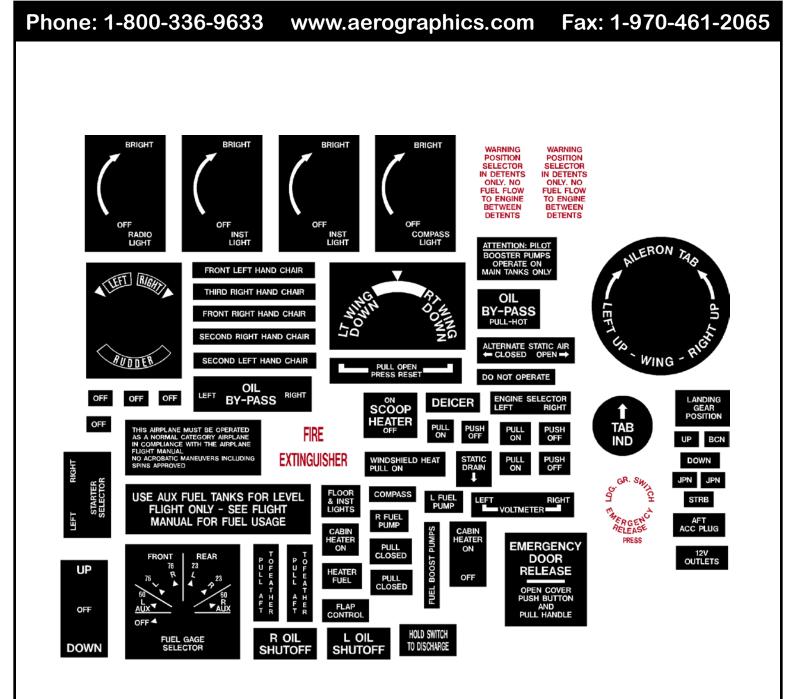

Phone: 1-800-336-9633 www.aerographics.com Fax: 1-970-461-2065

Phone: 1-800-336-9633 www.aerographics.com Fax: 1-970-461-2065

Beechcraft 18 Twin Beech Interior Kit PAGE 2 of 2

NOTE: Modifications and changes to accomodate your specific aircraft will be made at <u>NO EXTRA CHARGE</u>. Partial kits available upon request.

IF YOU HAVE ANY QUESTIONS PLEASE CALL!

Phone: 1-800-336-9633 www.aerographics.com Fax: 1-970-461-2065