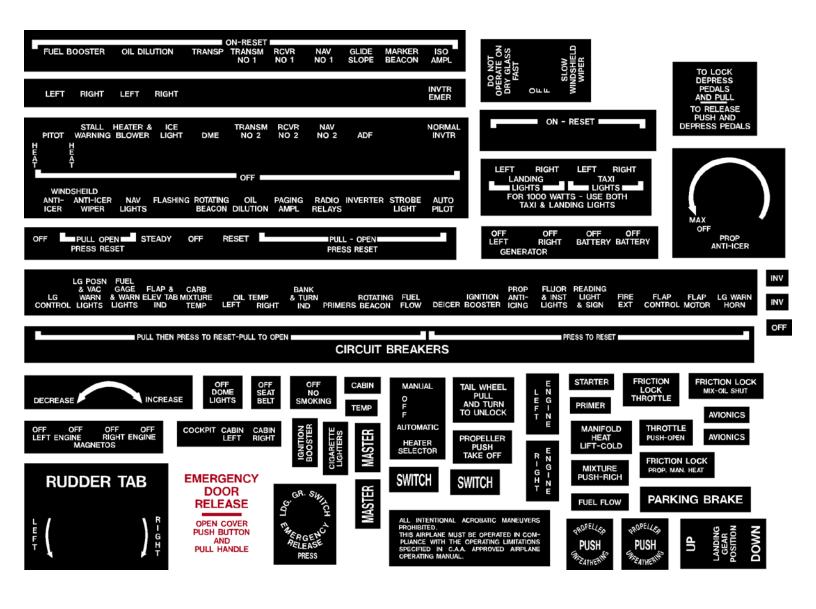

Beechcraft 18 Twin Beech Interior Kit PAGE 1 of 2

NOTE: Modifications and changes to accomodate your specific aircraft will be made at <u>NO EXTRA CHARGE</u>. Partial kits available upon request.

IF YOU HAVE ANY QUESTIONS PLEASE CALL!